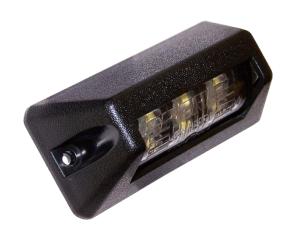

#### Overview

NPL94 comes in an LED or incandescent option. The lamp is easy to mount, has low current draw (LED version), and is also suitable for interior applications.

Flush mounted and ECE compliant the NPL94 is available in 12 or 24 volt options.