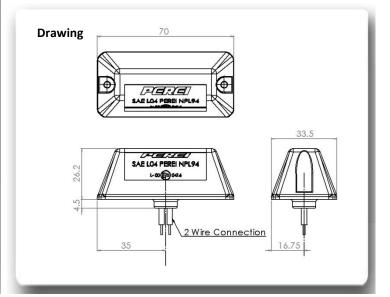

# **Technical Specification**

Functions: Licence Plate Lamp

Homologation: ECE Voltage: 12v | 24v

Power Consumption: Bulb: (12/24v) 5w

LED: (12/24v) 0.72w

Connection: Cable 450mm

Fixing: M3 Bolt IP Rating: IP67

Material: Lens – Acrylic | Housing – ABS Temperature Range: -40°C to +50°C

### **Part Numbers**

NPL9412v – 12 volt incandescent Licence Plate Lamp NPL9424v – 24 volt incandescent Licence Plate Lamp

NPL94LED12v – 12 volt LED Licence Plate Lamp
NPL94LED24v – 24 volt LED Licence Plate Lamp