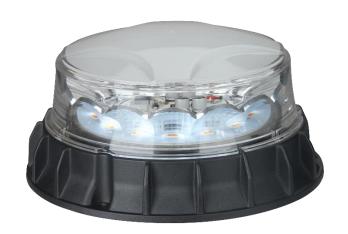

# BC100/101 Series LED Beacons

Neat and compact, the BC100/101 Series LED beacon is available in either amber or clear lens to suit any vehicle application – on or off-road...

## **Key features**

- Low profile LED beacon
- Fitted with a powerful 30 LED warning array
- Configure with 10 different flash patterns
- Aluminium body construction with epoxy encapsulated electronics and UV-stabilised polycarbonate lens
- ECE Regulation 10 and 65 approved
- CISPR 25 Class 3 approved (optional)
- IP69K protected
- Dual-voltage