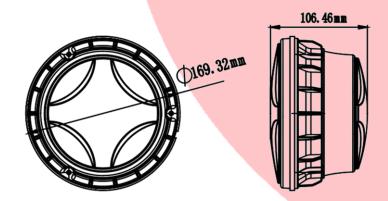

#### Dimensional information

Size: 170 (m) x 107 (h) mm

Cable length: 350mm

sales@lite-wire.com +44 (0)1842 812290