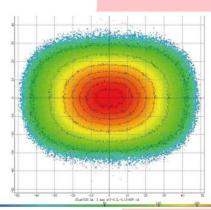

#### Beam information

Plan energy distribution for the beams are as follows:

DRL beam patte<mark>rn</mark>

Fog light beam pattern