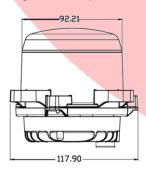

#### **Dimensional information**

Size: 118mm diameter (including bracketry) x 109mm deep

sales@lite-wire.com +44 (0)1842 812290