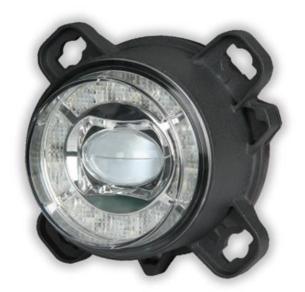

## HL0231 LED Fog Light with DRL

Perfect for upgrading existing lighting, or for new vehicles – the HL02 range of 90mm LED lighting caters for all needs and specifications...

# Part of a series of lamps, the HL0231 fog light has a built-in DRL to complete your installation...