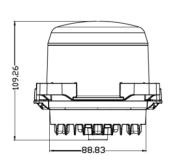

#### **Dimensional information**

Size: 118mm diameter (including bracketry) x 109mm deep

sales@lite-wire.com +44 (0)1842 812290