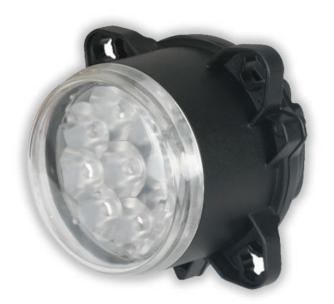

# HL0230 LED High Beam Head Light

Perfect for upgrading existing lighting, or for new vehicles – the HL02 range of 90mm LED lighting caters for all needs and specifications...

**Order code** 

HL0230-5-2-AA

Part of a range of 90mm LED lighting, this head light has an impressive effective output at nearly 2,900 lumens...