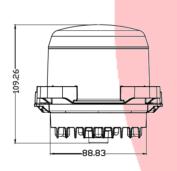

#### **Dimensional information**

Size: 118mm diameter (including bracketry) x 109mm deep

sales@lite-wire.com +44 (0)1842 812290