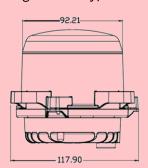

#### **Dimensional information**

Size: 118mm diameter (including bracketry) x 109mm deep

sales@lite-wire.com +44 (0)1842 812290