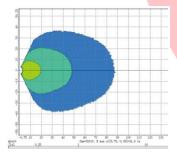

ratures, for over 30,000 hours
- Fully E approved for road use
- IP69K protected
- Dual-voltage (10-48v)

**Order code** 

HL0229-5-2-AA



# Part of a range of 90mm LED lighting, this work light has an impressive effective output at nearly 2,900 lumens...

#### **Function information**

| Function   | Wattage | LEDs | Approval(s) |  |
|------------|---------|------|-------------|--|
| Work light | 31w     | 9    | ECE R10     |  |



#### **Material information**

The lamp is constructed from an aluminium alloy housing, with a UV-stabilised polycarbonate outer lenses. This ensures reliability when operating between -40°C and +65°C.

#### **Dimensional information**

External sizes: 118mm diameter (including bracketry) x 109mm deep Internal size: 104mm diameter









#### Beam pattern



sales@lite-wire.com +44 (0)1842 812290