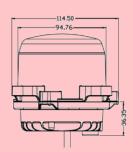

#### **Dimensional information**

External sizes: 118mm diameter (including bracketry) x 109mm deep Internal size: 104mm diameter