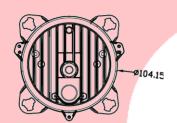

#### **Dimensional information**

External sizes: 118mm diameter (including bracketry) x 109mm deep Internal size: 104mm diameter