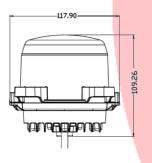

#### **Dimensional information**

External sizes: 118mm diameter (including bracketry) x 109mm deep Internal size: 104mm diameter