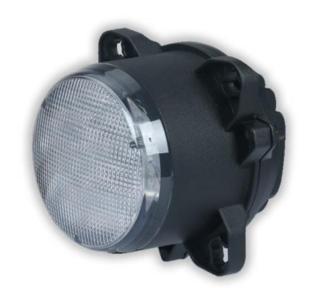

## HL0229 LED Work Light

Perfect for upgrading existing lighting, or for new vehicles – the HL02 range of 90mm LED lighting caters for all needs and specifications...

# Part of a range of 90mm LED lighting, this work light has an impressive effective output at nearly 2,900 lumens...